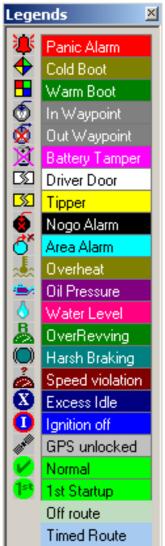

NTRODUCTION

- Fleet Security
- Employee Safety



# RECOVERY SYSTEMS











# PASSIVE TELEMATICS SYSTEMS



#### INTRODUCTION

- Fleet Abuse
- Fleet Safety





#### Features

- Driver ID
- Vehicle Speed
- Engine RPM
- Distances
- Idling Time
- Excessive Braking
- Possible accidents
- "Green Band" driving
- Audible buzzer warnings







### Accident Analysis











## GPS Replay Screen







# GSM Downloading



Co-Driver Base Station



# REAL-TIME TELEMATICS SYSTEMS



#### **MOBILITY MANAGEMENT**

- Fleet Security
- Fleet Productivity
- Operational Management
- Route Adherence
- Fleet Abuse
- Fleet Safety



#### **PRODUCT OPTIONS**

- Real-time Telematics systems
  - Radio Based
  - Data Call Based
  - SMS / GPRS based
  - Satellite based





#### **HARDWARE**

















#### LOCATION DATA







# Routing









#### Remote Access

 Gain positional information and have immobilising facility from personal cell phone.









# Navigation







# Work Flow Peripherals



- Palm top Navigation
- Laptop integration
- Barcode scanners
- POD SignatureVerification
- Smart cards

## Satellite Concepts







# TECHNOLOGY EXPECTATIONS



#### Customer Service









## Abuse Before



Print

Close

( ) 🖁 👸 04:22 PM



Next





## Abuse After



#### **FUTURE**



- INTERFACE TO OEM NAVIGATION SOLUTIONS
- INTERFACE TO CAN DATA FUEL CONSUMPTION ETC.
- UPGRADABLE / MODULAR/ SCALABLE
- MOBILE FINANCIAL TRANSACTIONS- TAXI RECAP
- STANDARD TELEMATICS MANAGEMENT SOFTWARE SOLUTIONS





# Thankyou