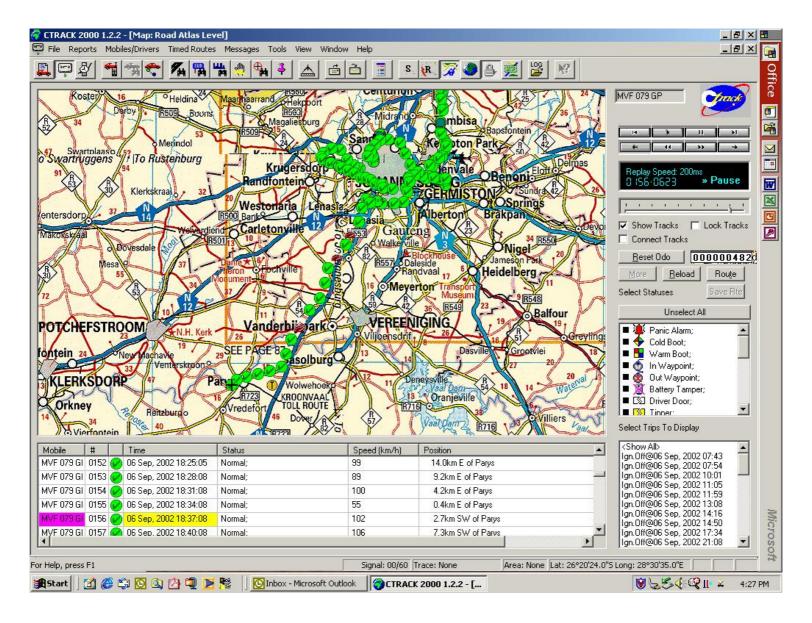

ity
- Employee Safety



# RECOVERY SYSTEMS











# PASSIVE TELEMATICS SYSTEMS



#### INTRODUCTION

- Fleet Abuse
- Fleet Safety





#### Features

- Driver ID
- Vehicle Speed
- Engine RPM
- Distances
- Idling Time
- Excessive Braking
- Possible accidents
- "Green Band" driving
- Audible buzzer warnings







### Accident Analysis











## GPS Replay Screen







# GSM Downloading



Co-Driver Base Station



# REAL-TIME TELEMATICS SYSTEMS



#### **MOBILITY MANAGEMENT**

- Fleet Security
- Fleet Productivity
- Operational Management
- Route Adherence
- Fleet Abuse
- Fleet Safety



#### **PRODUCT OPTIONS**

- Real-time Telematics systems
  - Radio Based
  - Data Call Based
  - SMS / GPRS based
  - Satellite based





#### **HARDWARE**

















#### LOCATION DATA







# Routing









#### Remote Access

 Gain positional information and have immobilising facility from personal cell phone.









# Navigation







# Work Flow Peripherals



- Palm top Navigation
- Laptop integration
- Barcode scanners
- POD SignatureVerification
- Smart cards

## Satellite Concepts







# TECHNOLOGY EXPECTATIONS



#### Customer Service









## Abuse Before



Print

Close

( ) 🖁 👸 04:22 PM



Next





## Abuse After



#### **FUTURE**



- INTERFACE TO OEM NAVIGATION SOLUTIONS
- INTERFACE TO CAN DATA FUEL CONSUMPTION ETC.
- UPGRADABLE / MODULAR/ SCALABLE
- MOBILE FINANCIAL TRANSACTIONS- TAXI RECAP
- STANDARD TELEMATICS MANAGEMENT SOFTWARE SOLUTIONS





# Thankyou