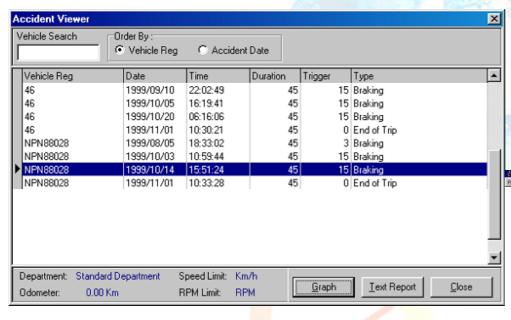

The increasing importance of electronics in **Fleet** Management



#### AGENDA & FORMAT

Introduction - Telematics

- Product Options
- Technology Expectations
- Future



#### INTRODUCTION

- Fleet Security
- Employee Safety



# RECOVERY SYSTEMS











# PASSIVE TELEMATICS SYSTEMS



#### INTRODUCTION

- Fleet Abuse
- Fleet Safety





#### Features

- Driver ID
- Vehicle Speed
- Engine RPM
- Distances
- Idling Time
- Excessive Braking
- Possible accidents
- "Green Band" driving
- Audible buzzer warnings







### Accident Analysis











## GPS Replay Screen







# GSM Downloading



Co-Driver Base Station



# REAL-TIME TELEMATICS SYSTEMS



#### **MOBILITY MANAGEMENT**

- Fleet Security
- Fleet Productivity
- Operational Management
- Route Adherence
- Fleet Abuse
- Fleet Safety



#### **PRODUCT OPTIONS**

- Real-time Telematics systems
  - Radio Based
  - Data Call Based
  - SMS / GPRS based
  - Satellite based





#### **HARDWARE**

















#### LOCATION DATA







# Routing









#### Remote Access

 Gain positional information and have immobilising facility from personal cell phone.









# Navigation







# Work Flow Peripherals



- Palm top Navigation
- Laptop integration
- Barcode scanners
- POD SignatureVerification
- Smart cards

## Satellite Concepts







# TECHNOLOGY EXPECTATIO