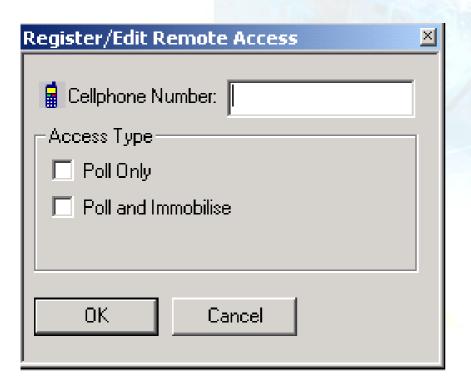

#### Remote Access

 Gain positional information and have immobilising facility from personal cell phone.