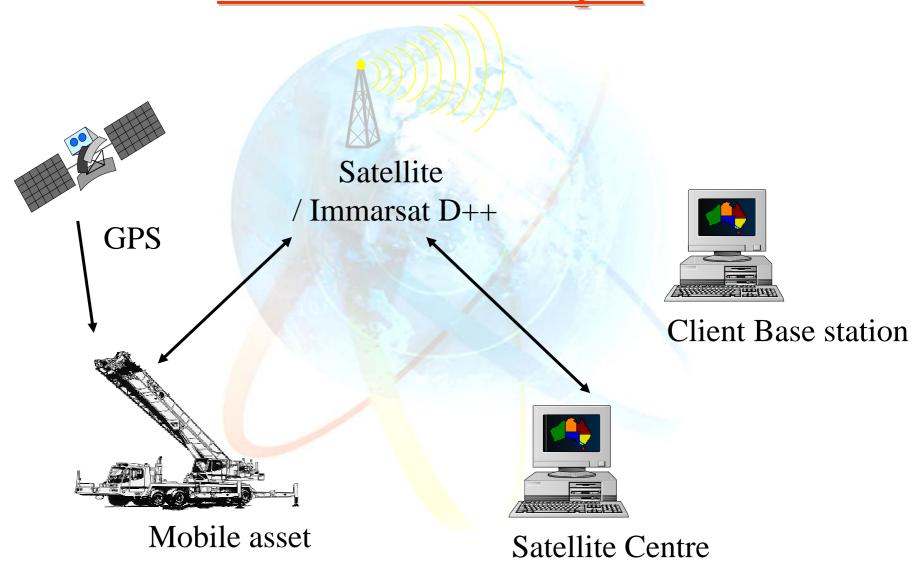

### Accident Analysis











## GPS Replay Screen







# GSM Downloading



Co-Driver Base Station



# REAL-TIME TELEMATICS SYSTEMS



#### **MOBILITY MANAGEMENT**

- Fleet Security
- Fleet Productivity
- Operational Management
- Route Adherence
- Fleet Abuse
- Fleet Safety



#### **PRODUCT OPTIONS**

- Real-time Telematics systems
  - Radio Based
  - Data Call Based
  - SMS / GPRS based
  - Satellite based





#### **HARDWARE**

















#### LOCATION DATA







# Routing









#### Remote Access

 Gain positional information and have immobilising facility from personal cell phone.









# Navigation







# Work Flow Peripherals



- Palm top Navigation
- Laptop integration
- Barcode scanners
- POD SignatureVerification
- Smart cards

## Satellite Concepts







# TECHNOLOGY EXPECTATIONS



#### Customer Service









## Abuse Before



Print

Close

( ) 🖁 👸 04:22 PM



Next





## Abuse After



#### **FUTURE**



- INTERFACE TO OEM NAVIGATION SOLUTIONS
- INTERFACE TO CAN DATA FUEL CONSUMPTION ETC.
- UPGRADABLE / MODULAR/ SCALABLE
- MOBILE FINANCIAL TRANSACTIONS- TAXI RECAP
- STANDARD TELEMATICS MANAGEMENT SOFTWARE SOLUTIONS





# Thankyou