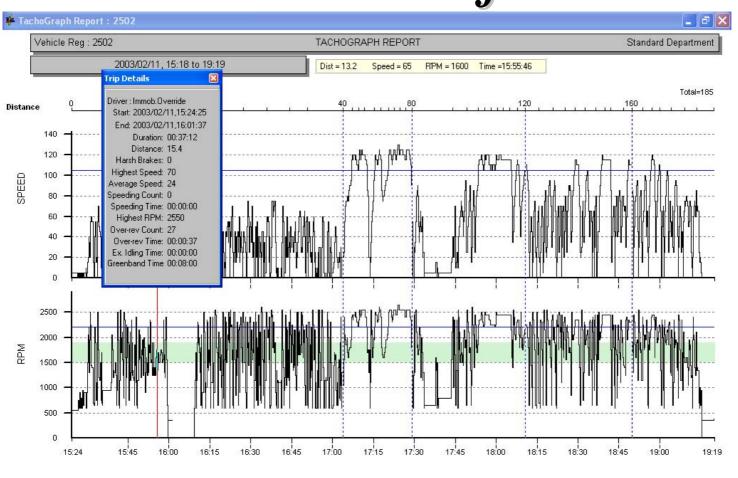

#### Features

- Driver ID
- Vehicle Speed
- Engine RPM
- Distances
- Idling Time
- Excessive Braking
- Possible accidents
- "Green Band" driving
- Audible buzzer warnings

### Accident Analysis