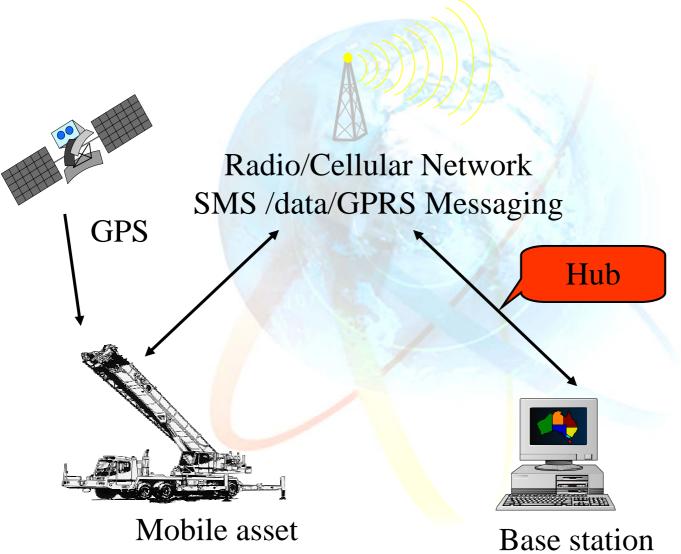

# REAL-TIME TELEMATICS SYSTEMS

#### **PRODUCT OPTIONS**

- Real-time Telematics systems
  - Radio Based
  - Data Call Based
  - SMS / GPRS based
  - Satellite based

#### LOCATION DATA