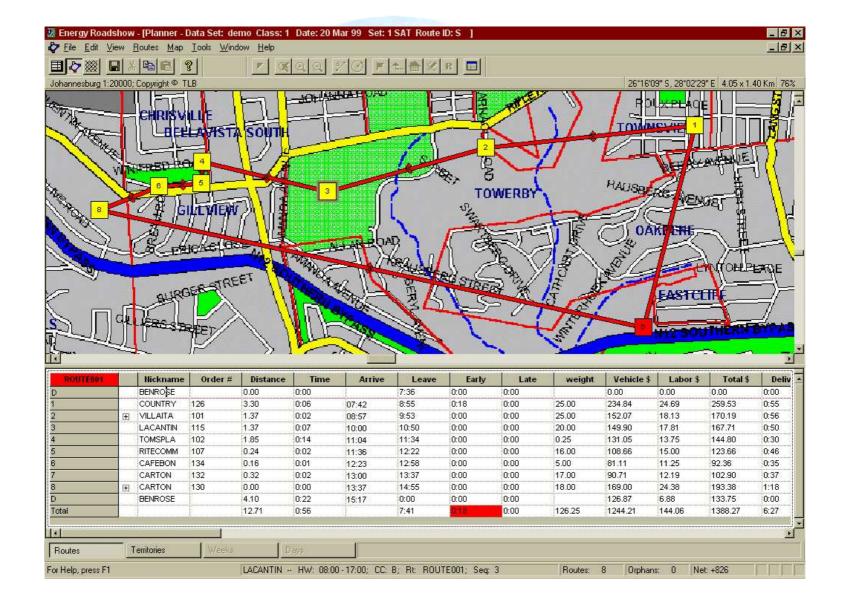

fety



# RECOVERY SYSTEMS











# PASSIVE TELEMATICS SYSTEMS



#### INTRODUCTION

- Fleet Abuse
- Fleet Safety





#### Features

- Driver ID
- Vehicle Speed
- Engine RPM
- Distances
- Idling Time
- Excessive Braking
- Possible accidents
- "Green Band" driving
- Audible buzzer warnings







### Accident Analysis











## GPS Replay Screen







# GSM Downloading



Co-Driver Base Station



# REAL-TIME TELEMATICS SYSTEMS



#### **MOBILITY MANAGEMENT**

- Fleet Security
- Fleet Productivity
- Operational Management
- Route Adherence
- Fleet Abuse
- Fleet Safety



#### **PRODUCT OPTIONS**

- Real-time Telematics systems
  - Radio Based
  - Data Call Based
  - SMS / GPRS based
  - Satellite based





#### **HARDWARE**

















#### LOCATION DATA







# Routing









#### Remote Access

 Gain positional information and have immobilising facility from personal cell phone.









# Navigation







# Work Flow Peripherals



- Palm top Navigation
- Laptop integration
- Barcode scanners
- POD SignatureVerification
- Smart cards

## Satellite Concepts







# TECHNOLOGY EXPECTATIONS



#### Customer Service









## Abuse Before



Print

Close

( ) 🖁 👸 04:22 PM



Next





## Abuse After



#### **FUTURE**



- INTERFACE TO OEM NAVIGATION SOLUTIONS
- INTERFACE TO CAN DATA FUEL CONSUMPTION ETC.
- UPGRADABLE / MODULAR/ SCALABLE
- MOBILE FINANCIAL TRANSACTIONS- TAXI RECAP
- STANDARD TELEMATICS MANAGEMENT SOFTWARE SOLUTIONS





# Thankyou