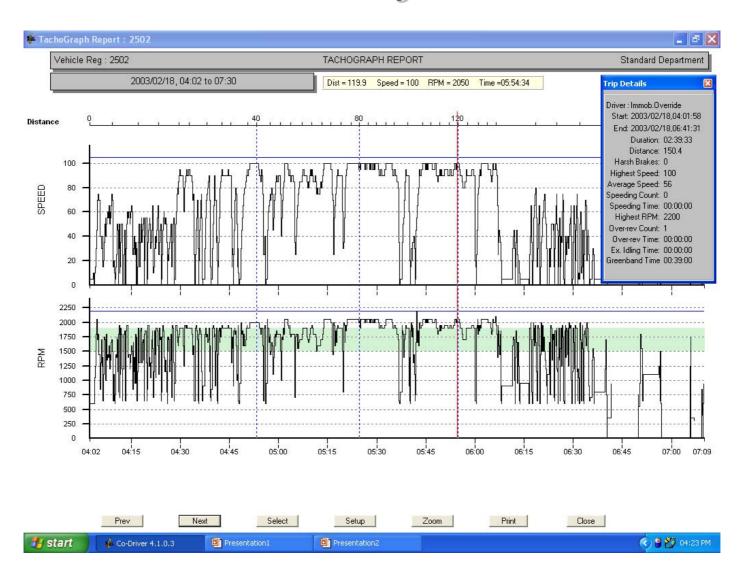

#### Features

- Driver ID
- Vehicle Speed
- Engine RPM
- Distances
- Idling Time
- Excessive Braking
- Possible accidents
- "Green Band" driving
- Audible buzzer warnings

### Accident Analysis